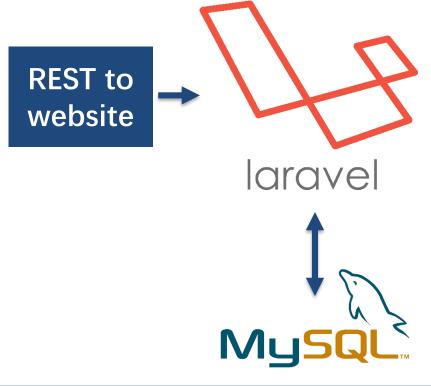

#### Laravel

- PHP Framework
- Works with ORM for Database communication
- Job Backend for asynchronous workload
- Routing
- REST API
- Build in JWT Authentication
- Possible connection to AWS and Google Cloud for storage