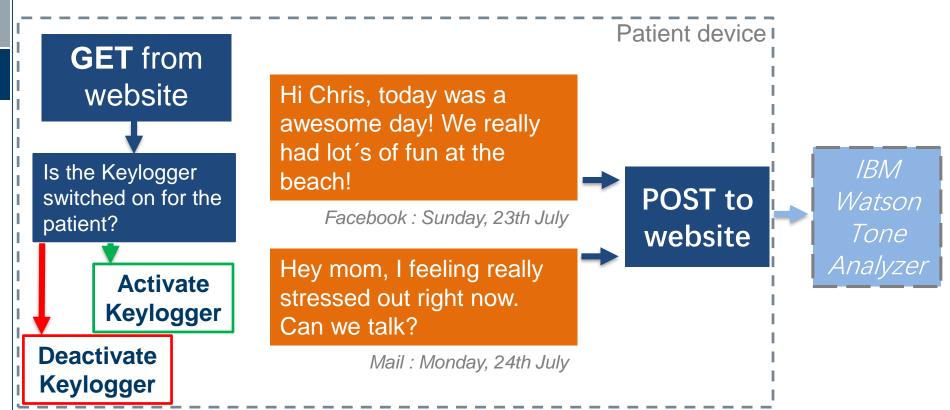

### **Depression Analysis**

Seminar IBM Watson - Final Presentation

Benedikt and Lukas





## Keylogger





### Videologger





 Every hour several images are obtained using the webcam or the smartphone camera Kairos Image Classifier API



#### Chatbot

Chatbot asks
question about
the current
mood, strongest
feelings and
activities at that
day





## **Privacy**

- The Keylogging and the Videologging deeply invade the patients privacy
- To use the Depression Analysis Software the patients would need to sign an agreement
- Important to log only the patient data and any other persons data
- Encryption of the data transfer between patient device and the website



Source: legaldesk.com



#### **Backend Structure**





Source: thewellproject.org



#### Laravel

- PHP Framework
- Works with ORM for Database communication
- Job Backend for asynchronous workload
- Routing
- REST API
- Build i