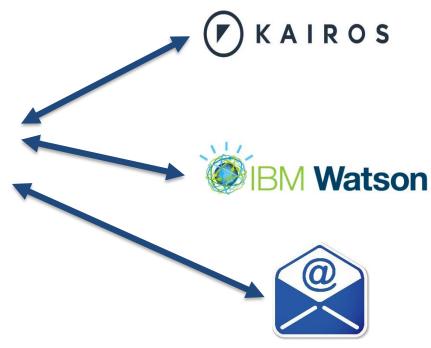

### Videologger

 Every hour several images are obtained using the webcam or the smartphone camera Kairos Image Classifier API

#### Chatbot

Chatbot asks
question about
the current
mood, strongest
feelings and
activities at that
day