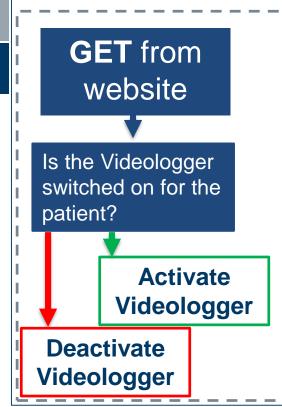

### Videologger

 Every hour several images are obtained using the webcam or the smartphone camera Kairos Image Classifier API