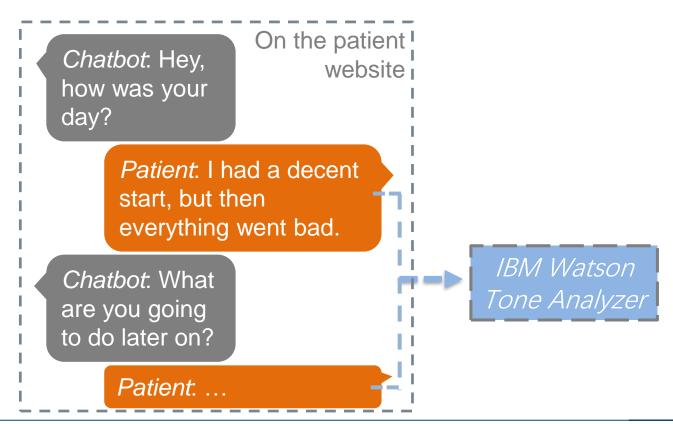

#### Chatbot

Chatbot asks
question about
the current
mood, strongest
feelings and
activities at that
day