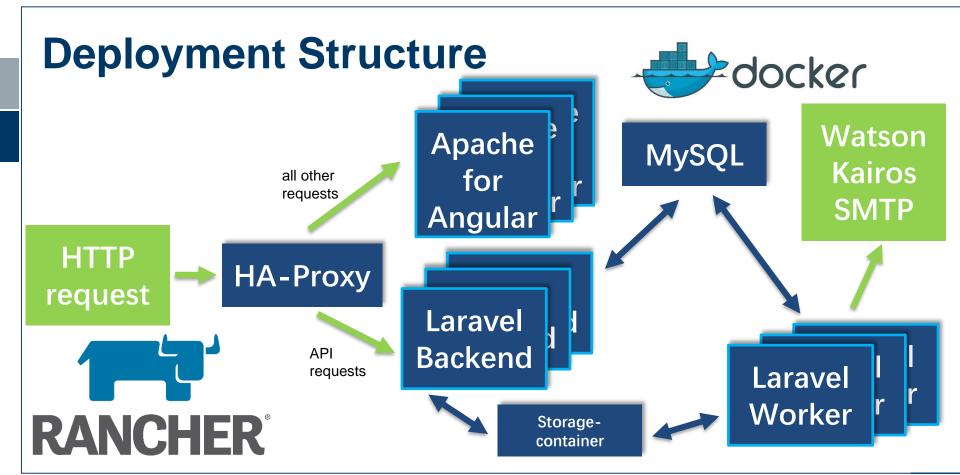

e Depression Analysis Software the patients would need to sign an agreement
- Important to log only the patient data and any other persons data
- Encryption of the data transfer between patient device and the website



Source: legaldesk.com



#### **Backend Structure**





Source: thewellproject.org



#### Laravel

- PHP Framework
- Works with ORM for Database communication
- Job Backend for asynchronous workload
- Routing
- REST API
- Build in JWT Authentication
- Possible connection to AWS and Google Cloud for storage



#### **Frontend Structure**





# **Angular**

- Typescript based frontend Framework
- Compiles Typescript into Javascript
- Two way binding and datatypes

# **Bootstrap**

- CSS Framework
- Originally developed by Twitter
- Defines classes for responsive design