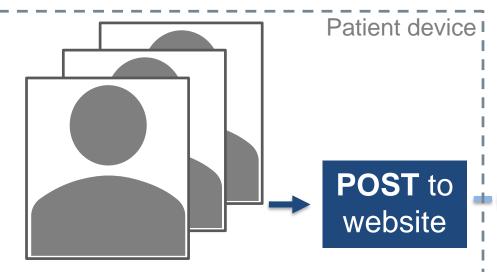

### Videologger

 Every hour several images are obtained using the webcam or the smartphone camera Kairos Image Classifier API