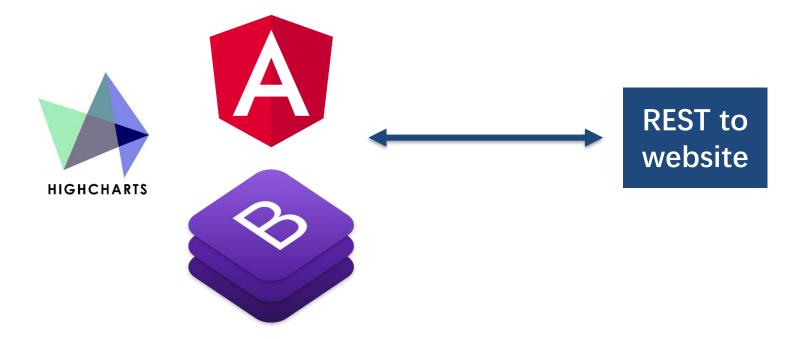

# **Angular**

- Typescript based frontend Framework
- Compiles Typescript into Javascript
- Two way binding and datatypes

# **Bootstrap**

- CSS Framework
- Originally developed by Twitter
- Defines classes for responsive design